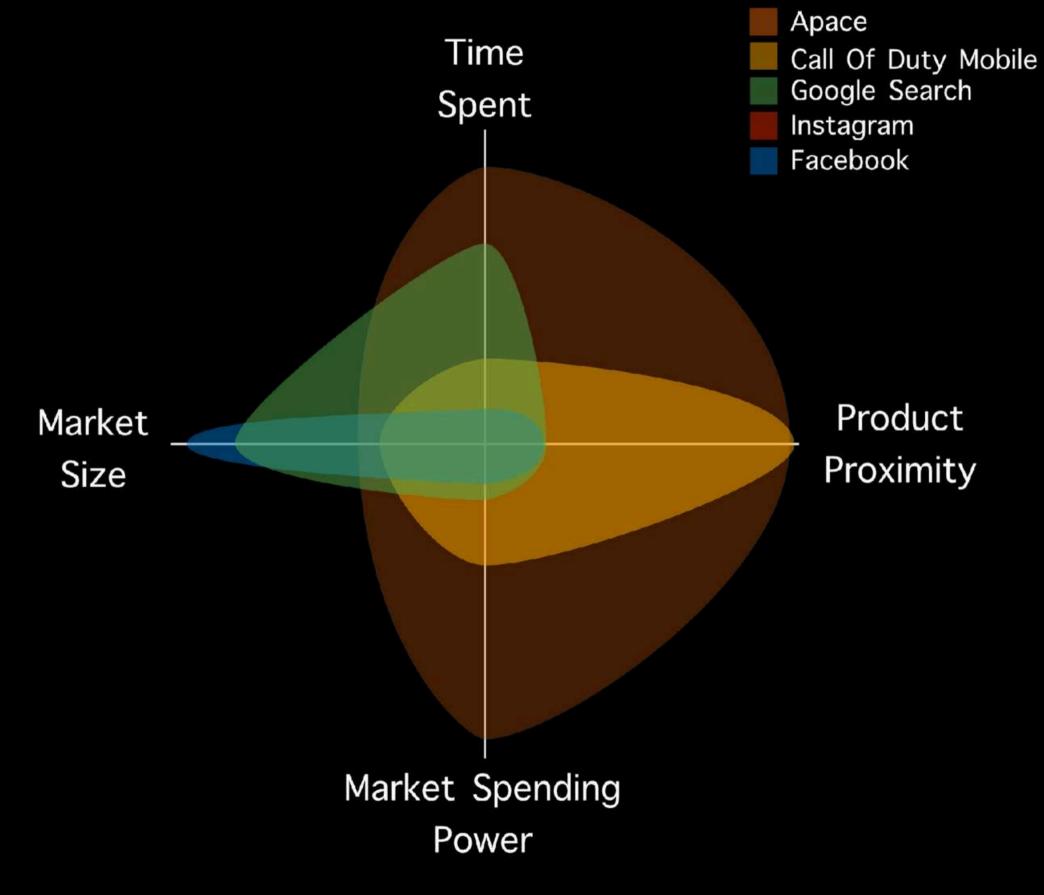

• Assume monetisation opportunities in time spent with a free product.

| Product:                   | Time Spent Per Month | <b>Product Delivery</b>    |
|----------------------------|----------------------|----------------------------|
| Facebook                   | 16.5 hours per month | 1-5 days                   |
| Instagram                  | 30 hours per month   | 1-5 days                   |
| Google Search              | 210 hours per month  | 1-5 days                   |
| <b>Call of Duty Mobile</b> | 30 hours per month   | Instant (In-App Purchases) |
| Apace                      | 300 hours pm         | 1 Minute                   |